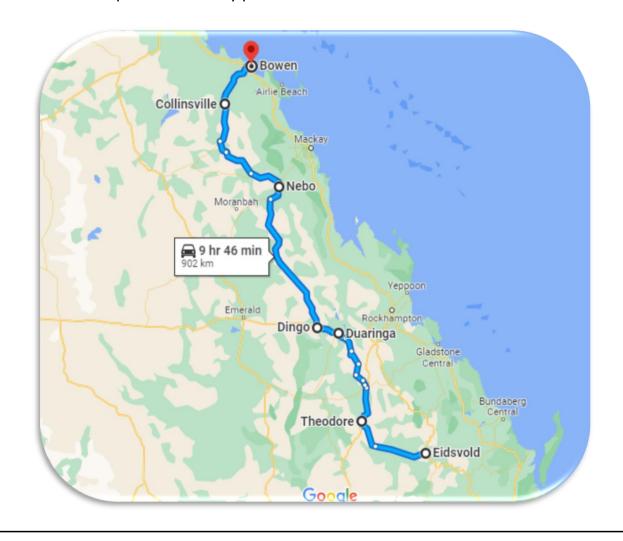

Travel inland to avoid Rockhampton & Mackay following the irrigation farms along Dawson Valley to the coal mines regions of the Central Highlands. Lake Elphinstone is an ideal rest stop amid the many peaks then to the coal town of Collinsville.