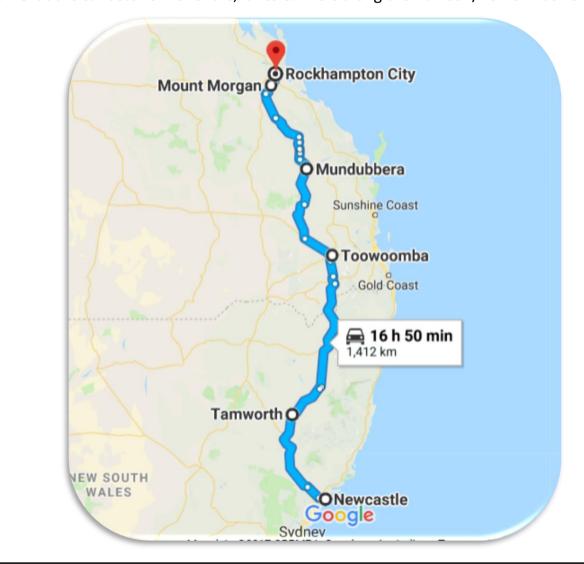

## From Sydney to Tamworth to Rockhampton in Queensland

This major highway follows Australia's Granite Belt, from the Hunter Valley, with great scenery, vineyards, equestrian farms, canyons, waterfalls to the Darling Downs, Qld. Where stone fruit, citrus fruits, peanuts, grow aplenty with roadside stalls to experience. Marvel at the sandstone monoliths, lakes & rivers along the Dawson/Bowen Basins.